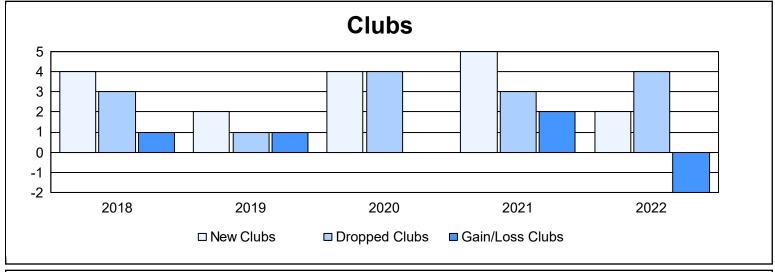

District B 1 As of June 2022 Cumulative

| Year      | New<br>Clubs | Dropped<br>Clubs | Gain/<br>Loss<br>Clubs | New<br>Members | Charter<br>Members | Reinstate<br>Members | Transfer<br>Members | Total<br>Member<br>Added | Total<br>Members<br>Dropped | Gain/<br>Loss<br>Members |
|-----------|--------------|------------------|------------------------|----------------|--------------------|----------------------|---------------------|--------------------------|-----------------------------|--------------------------|
| 2017-2018 | 4            | 3                | 1                      | 195            | 106                | 28                   | 4                   | 333                      | 331                         | 2                        |
| 2018-2019 | 2            | 1                | 1                      | 193            | 56                 | 22                   | 7                   | 278                      | 328                         | -50                      |
| 2019-2020 | 4            | 4                | 0                      | 77             | 93                 | 56                   | 12                  | 238                      | 298                         | -60                      |
| 2020-2021 | 5            | 3                | 2                      | 107            | 116                | 24                   | 10                  | 257                      | 279                         | -22                      |
| 2021-2022 | 2            | 4                | -2                     | 157            | 82                 | 23                   | 8                   | 270                      | 213                         | 57                       |
| Average   | 3            | 3                | 0                      | 146            | 91                 | 31                   | 8                   | 275                      | 290                         | -15                      |